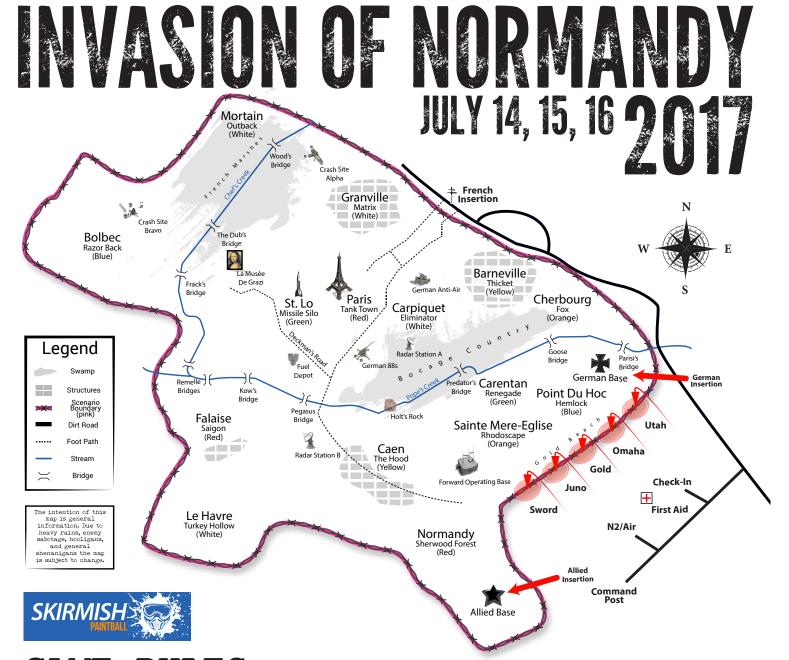

### **SCENARIO SCHEDULE**

| 20ENAKIO 20HEDULE  |                                                                                             |                                |                              |
|--------------------|---------------------------------------------------------------------------------------------|--------------------------------|------------------------------|
| TIME:              | Place                                                                                       | Mission Brief                  | Props/Points                 |
| 12:00 PM           | GAME START                                                                                  |                                |                              |
| 12:30pm            | Atlantic Wall                                                                               | 3 pipe bombs                   | 1 point each                 |
| 1:00pm<br>1:30pm   | Atlantic Wall Atlantic Wall                                                                 | 3 pipe bombs 3 pipe bombs      | 1 point each<br>1 point each |
| 12:45 PM           |                                                                                             |                                |                              |
| 2:00 PM            | Beach Invasion - Germans may enter the beach  Tanks are now able to enter the field of play |                                |                              |
| 2:00 pm            | Mortain                                                                                     | Pipe bomb                      | 1 point                      |
| 2:00pm             | German 88's                                                                                 | Artillery shell                | 1 point                      |
| 2:30pm             | La Musèe De Grazi                                                                           | Machine gun                    | 1 point                      |
| 2:30pm             | Crash Site Alpha                                                                            | Briefcase & Intel              | 1 point                      |
| 3:00pm<br>3:00pm   | Fuel Depot<br>German Anti Air                                                               | Fuel<br>Ammo                   | 2 points<br>2 points         |
| 3:30 PM            | Forward Operating Base                                                                      | Battle Flag Hang               | 3 points                     |
| 4:00pm             | Bolbec                                                                                      | Pipe Bomb                      | 1 point                      |
| 4:00pm             | Paris                                                                                       | Flame thrower                  | 2 points                     |
| 4:30pm             | Holt's Rock                                                                                 | Mustard Gas                    | 2 points                     |
| 4:30pm             | Barneville                                                                                  | Red Flag                       | 1 point                      |
| 5:00pm<br>5:00pm   | St. Lo<br>Remelle Bridges                                                                   | Rocket Fuel<br>Red flag        | 2 points<br>1 point          |
| 5:30 PM            | Forward Operating Base                                                                      | Battle Flag Hang               | 3 points                     |
| 6:00pm             | Bolbec                                                                                      | Pipe Bomb                      | 1 point                      |
| 6:00pm             | Paris                                                                                       | Bomb                           | 2 points                     |
| 6:30pm<br>6:30pm   | The Dub's Bridge<br>Pegasus Bridge                                                          | Yellow flag<br>Red Flag        | 2 points<br>1 point          |
| 7:00pm             | Radar Station A                                                                             | Detonator                      | 2 points                     |
| 7:00pm             | Cherbourg<br>Le Harve                                                                       | Red Flag                       | 1 point                      |
| 7:00pm<br>7:30 PM  | Forward Operating Base                                                                      | Red Flag Battle Flag Hang      | 1 point 3 points             |
| 8:00pm             | Crash Site Bravo                                                                            | Briefcase & Intel              | 1 point                      |
| 8:00pm             | Granville                                                                                   | Dynamite                       | 1 point                      |
| 8:30pm             | Caen                                                                                        | Nerve Gas                      | 2 points                     |
| 8:30pm             | German Anti Air                                                                             | Ammo                           | 2 points                     |
| 9:00pm<br>9:00pm   | Holt's Rock<br>Paris                                                                        | Uranium<br>Secret Prop         | 2 points<br>TBD              |
| 9:30 PM            | Forward Operating Base                                                                      | Radio                          | 2 points                     |
| 9:55 PM            | Gold Beach                                                                                  | Willie Pete Grenade            | 2 points                     |
| 10:00 PM           | GAME E                                                                                      | NDS FOR THE NIGHT              | 1                            |
| 9:30 AM            | SUNDAY: GAME STARTS                                                                         |                                |                              |
| 10:00 AM           | Tanks are now able to enter the field of play.                                              |                                |                              |
| 10:00am            | Fuel Depot                                                                                  | Fuel Drum                      | 2 points                     |
| 10:00am            | Granville                                                                                   | Enigma Machine                 | 2 points                     |
| 10:30am<br>10:30am | Crash Site Bravo<br>German Anti Air                                                         | Secret Prop<br>Artillery Shell | 2 points<br>2 points         |
| 10:30am            | Frack's Bridge                                                                              | Dynamite                       | 1 point                      |
| 11:00am            | Forward Operating Base                                                                      | Anti-Personnel Bomb            | 3 points                     |
| 11:00am<br>11:00am | Paris<br>Mortain                                                                            | Blue Flag<br>Pipe Bomb         | 3 points<br>1 point          |
| 11:30am            | Holt's Rock                                                                                 | Gold                           | 1 point                      |
| 11:30am            | St. Lo                                                                                      | Rocket Fuel                    | 2 points                     |
| 12:00pm            | Pegasus Bridge                                                                              | Yellow Flag                    | 2 points                     |
| 12:00pm<br>12:00pm | The Dub's Bridge<br>Crash Site Alpha                                                        | Dynamite<br>Bazooka            | 1 point 2 points             |
| 12:30pm            | La Musèe De Grazi                                                                           | Willie Pete                    | 2 points                     |
| 12:30pm            | German 88's                                                                                 | Artillery Shell                | 2 points<br>2 points         |
| 12:55 PM           | Gold Beach                                                                                  | Base Flag Hang                 | 5 points                     |
| 1:00 PM            | END OF GAME                                                                                 |                                |                              |

### **Prop & Flag Points:**

 Points are awarded based on props and flags in your possession, along with successful missions completed during the two days of battle.

#### Props:

- To secure a prop or flag you must capture it at the designated time. If you're in possession of a prop and become eliminated, you must drop the prop.
- To receive a "flag hang" point, you need to hang your team's flag on the flag hanger at the designated time.
- To score a Pipe Bomb Point on the beachhead, your team's colored pipe must be standing upright at the designated time.

#### Capturing an enemy's base:

 A flag will be placed at enemy bases between 3pm and 8pm on Saturday and from 9:30am until game end on Sunday. Captured enemy base flags are worth 2 points. Enemy bases can not be held longer than 15 minutes. If a base is overrun, the seized base can not be recaptured again for 45 minutes.